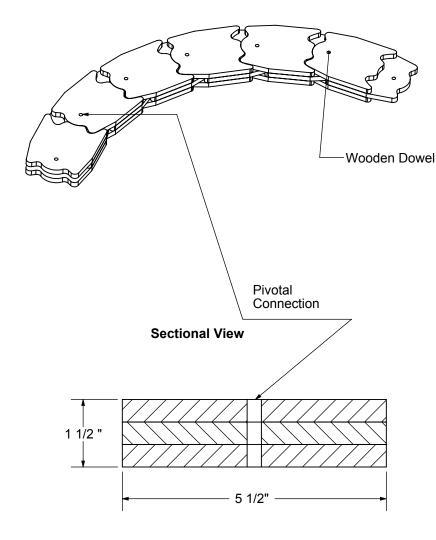

## **Isometric View**

## **Product Information**

Quick Qurve Plate is made from OSB (Oriented Strand Board), an engineered wood product made with water proof adhesives. Product is infused with BLUWOOD and Borate treatments.